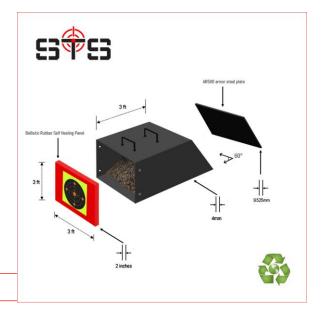

## Mobile Bullet Trap

SKU: STS333

This is currently the BEST, SAFEST and MOST INEXPENSIVE Mobile Bullet Trap option for full auto and .50 BMG.

It is made from steel for exceptional durability, and includes a ballistic rubber panel positioned in front of the steel cage that will entrap most pellets and slow down or deflect the other calibers enough to be then stopped within the inside rubberized medium. As an extra precaution the back panel of the cage is made of AR500 armor steel that will stop pretty much anything that might penetrate the inside medium. The ballistic rubber front panel and the rubberized medium inside the cage ensures that NO lead dust will be generated due to impact or very minimal as well as NO noise due to impact. In case of impact, which could happen if the inside rubberized medium is worn out, the impact will be very much reduced.

## **Key Features**

- · Specifically designed for full auto and .50 BMG
- Includes 1" ballistic rubber front panel, with self-healing properties
- No LEAD dust and NO noise (or very minimal)
- Steel construction with AR500 armor steel backplate
- Dimensions: 3 FT x 3 FT target area, 3 FT long cage
- This mobile bullet trap weighs about 141Kg (~ 310LB)

## Specifications

- Compatible caliber: For full auto and .50 BMG
- Material: Heavy-duty steel and ballistic rubber block
- Weight: 141Kg (~ 310LB)
- Steel Trap Dimensions: 3 ft
- Rubber Block Dimensions: 3 x 3 ft