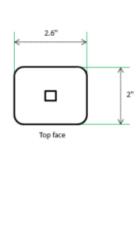

## Specification

• Speed: 0.5m/s

Voltage: 24 VDC, 1.5A

RPM: 112

• Load capacity: 200LB at 25FT, 100LB at 50FT