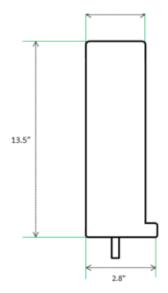

## Specification

• Speed: 0.5m/s

Voltage: 24 VDC, 1.5A

RPM: 112

• Load capacity: 200LB at 25FT, 100LB at 50FT