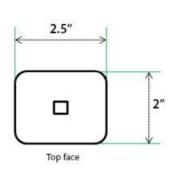

## **Data Sheet**



## **Basic Motor**

SKU: TRSX-36024V

## **Key Features**

- Light touch- start function: Motor will start automatically when sensing a pull on the carrier, also will self-adjust speed and slow down before reaching the end of the track
- Wired or Wireless Activation: Wired or Wireless activation via a wall mounted remote control that will be able to execute FORWARD, BACK and STOP operation
- Silent design: With sound insulation and noise reduction function, noise is below 35dB
- Long lifetime
- Overload Protection
- Soft Start-Soft Stop
- · Limits Settings
- Mid-range Stops
- Self-Learning Stop Points

## Specification

• Speed: 0.5m/s

Voltage: 24 VDC, 1.3A

• RPM: 112

• Load capacity: 40LB at 25FT, 20LB at 50FT