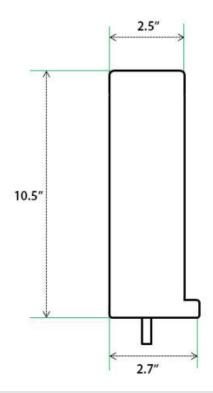

## **Data Sheet**



## **Basic Motor**

SKU: TRSX-36024V

## **Key Features**

- Light touch- start function: Motor will start automatically when sensing a pull on the carrier, also will self-adjust speed and slow down before reaching the end of the track
- Wired or Wireless Activation: Wired or Wireless activation via a wall mounted remote control that will be able to execute FORWARD, BACK and STOP operation
- Silent design: With sound insulation and noise reduction function, noise is below 35dB
- Long lifetime
- Overload Protection
- Soft Start-Soft Stop
- · Limits Settings
- Mid-range Stops
- Self-Learning Stop Points

## Specification

• Speed: 0.5m/s

Voltage: 24 VDC, 1.3A

• RPM: 112

• Load capacity: 40LB at 25FT, 20LB at 50FT