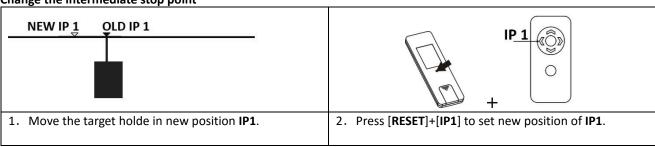

# **Super Target Systems | Motor Quick Start Guide**

Note: Check our website for the latest version of this manual.



Before using the remote control functions, user must pair the remote to the motor.





#### Attention: Motor will start if powered and the target carrier bar is moved by hand.

Motor will make relevant actions when you press [GO], [BACK], [STOP] button on transmitter or wall mounted controller.

#### Set Limit Range 1



## **Set Limit Range 2**



Resetting the range limits



Set intermediate stop function



## **Cancel intermediate stop point**





Change the intermediate stop point





## **Change Motor direction**