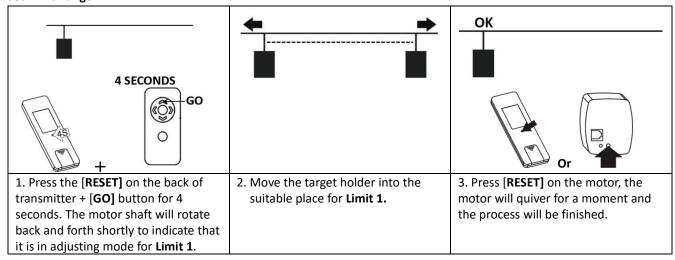

# **Super Target Systems | Motor Quick Start Guide**

Note: Check our website for the latest version of this manual.



Before using the remote control functions, user must pair the remote to the motor.





#### Attention: Motor will start if powered and the target carrier bar is moved by hand.

Motor will make relevant actions when you press [GO], [BACK], [STOP] button on transmitter or wall mounted controller.

#### Set Limit Range 1



## **Set Limit Range 2**



Resetting the range limits



Set intermediate stop function



## **Cancel intermediate stop point**





Change the intermediate stop point





## **Change Motor direction**