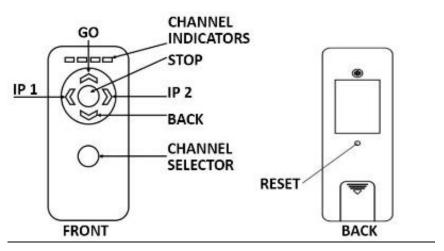

# **Super Target Systems | Motor Quick Start Guide**

Note: Check our website for the latest version of this manual.

Before using the remote control functions, user must pair the remote to the motor.

#### Attention: Motor will start if powered and the target carrier bar is moved by hand.

Motor will make relevant actions when you press [GO], [BACK], [STOP] button on transmitter or wall mounted controller.