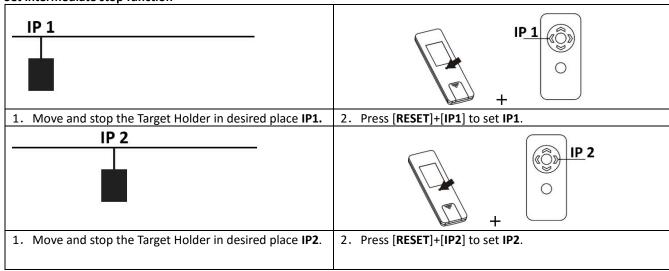

## **Set Limit Range 2**

Resetting the range limits

Set intermediate stop function