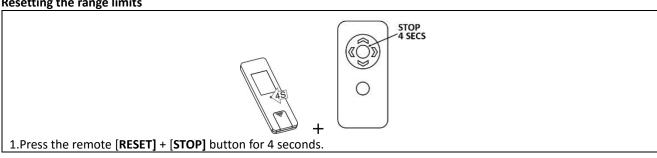

## **Set Limit Range 2**

Resetting the range limits

Set intermediate stop function