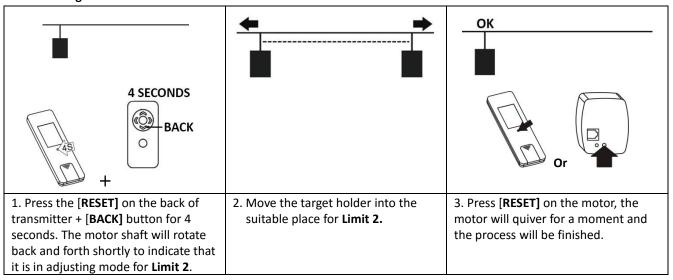

## **Set Limit Range 2**

Resetting the range limits

Set intermediate stop function