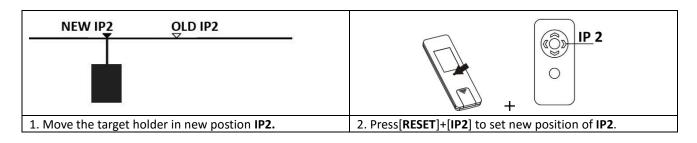

# **Super Target Systems | Motor Quick Start Guide**

Note: Check our website for the latest version of this manual.



Before using the remote control functions, user must pair the remote to the motor.





#### Attention: Motor will start if powered and the target carrier bar is moved by hand.

Motor will make relevant actions when you press [GO], [BACK], [STOP] button on transmitter or wall mounted controller.

#### Set Limit Range 1



## **Set Limit Range 2**



Resetting the range limits



Set intermediate stop function



## **Cancel intermediate stop point**





Change the intermediate stop point





## **Change Motor direction**