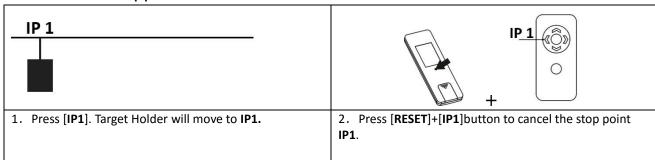

# **Super Target Systems | Motor Quick Start Guide**

Note: Check our website for the latest version of this manual.



Before using the remote control functions, user must pair the remote to the motor.





#### Attention: Motor will start if powered and the target carrier bar is moved by hand.

Motor will make relevant actions when you press [GO], [BACK], [STOP] button on transmitter or wall mounted controller.

#### Set Limit Range 1



## **Set Limit Range 2**



Resetting the range limits



Set intermediate stop function



## **Cancel intermediate stop point**





Change the intermediate stop point





## **Change Motor direction**