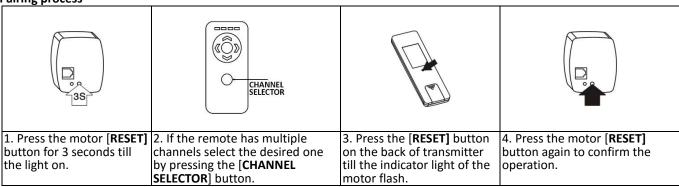

# **Super Target Systems | Motor Quick Start Guide**

Note: Check our website for the latest version of this manual.

Before using the remote control functions, user must pair the remote to the motor.