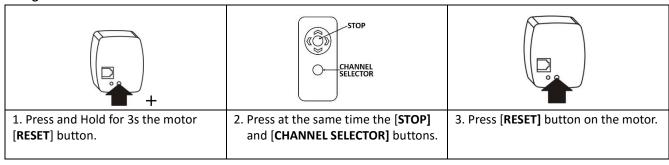

## **Set Limit Range 2**

Resetting the range limits

Set intermediate stop function