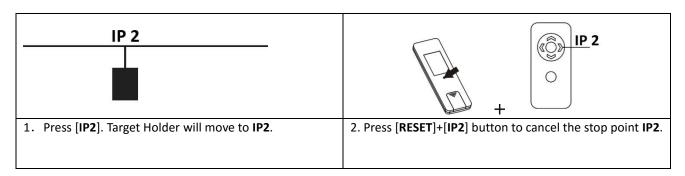

# **Super Target Systems | Motor Quick Start Guide**

Note: Check our website for the latest version of this manual.



Before using the remote control functions, user must pair the remote to the motor.





#### Attention: Motor will start if powered and the target carrier bar is moved by hand.

Motor will make relevant actions when you press [GO], [BACK], [STOP] button on transmitter or wall mounted controller.

#### Set Limit Range 1



## **Set Limit Range 2**



Resetting the range limits



Set intermediate stop function



## **Cancel intermediate stop point**





Change the intermediate stop point





## **Change Motor direction**